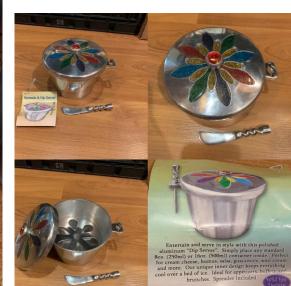

BY Jan McGillivray

STONEWARE Actual historical headlines, reada and dates captured for posterity i stoneware clay.

Newspets are made from two typ mined near Medicine Hat, Alberta The final newsprint offset is accomplisi The final many point of flow is accomplish a vertice of steps, including two hile  $f_{1}$ engaged day is applied to be well part and the piece is placed in a humidity controlled exhibits for five to eight days in deg. St then enters a histope firing at 1630 F (890 C), after which it is hand miked with stain to produce the artistic margingse effect.

CINT

Next, the inside of the pet is glaced and it is returned to the bile for the high fire where it reaches a temperature of 2200 f(260C). The reach is a unique concentrin pice for your knew, of the co-ample for the display of flowed accomments. attentive non-possible, well playnes and homesour-attractive newspectres, will playnes and humanus newspips are used by a similar process. Humans, since these are not glack, it is recommended that they are used for dried floral arrangements only. As all times are indichably designed and hand decorated, no two pieces are alike.