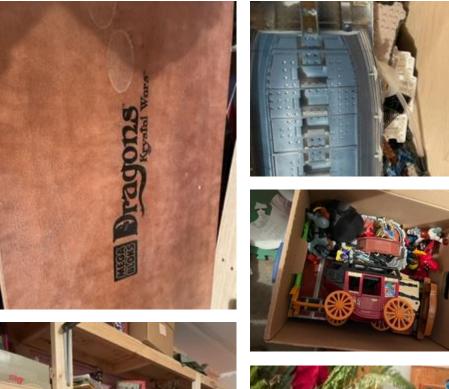

#### ✓ IN THE GARAGE FOR SALE

- ✓ Extra Large old English Sheep dog to lay on
- ✓ Ant farms
- ✓ Bug boxes
- ✓ Flower press
- ✓ Vintage foldable garage for fisher price or hot wheels cars
- ✓ Vintage space books
- ✓ Baby keyboard xylophone
- ✓ Face with dried flowers as hair (art)
- ✓ 2 fine motor toolboxes (for kids and helping to develop their fine motor skills)
- ✓ Two sets of golf clubs in bags
- ✓ Antique wicker picnic basket
- ✓ Fisher Price Sherwood Forest castle, book, and all accessories
- ✓ German electric keyboard with stand
- ✓ Mega Blocs Dragons (2 boxes)
- ✓ Arctic explorer set in dragon box
- ✓ Kids telescope that looks around corners and over couches etc.
- ✓ Itikes microscope that attaches to your computer
- ✓ Vintage puzzles

Estate Consulting

- ✓ Vintage Playmates Space Stations & Space Toys by Play world Toys (1987)
- ✓ Large assortment of Vintage Transformers
- $\checkmark\,$  Vintage Robert Raikes Bear "Christopher The Pouty Sailor" in Box
- ✓ Large Assortment of Nerf Guns in a variety of sizes
- ✓ Vintage Instructo Puppet Playmates in Box (1960's)
- ✓ Star Wars Lightsaber w/ Display Stand
- ✓ Assorted Vintage Fisher Price Pirate Sets Including Great Adventures Ships (1994 & 1998), Island Pirate (1995), Shark Raft & Mighty Mouth Whale
- $\checkmark~$  Star Wars Micro Machine Trade Federation Toy