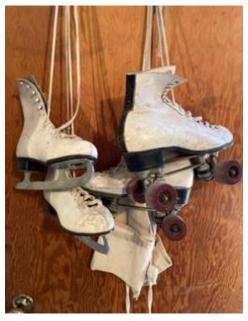

#### ✓ IN THE GARAGE FOR SALE

- ✓ Ice Skates
- ✓ Vintage Roller skates
- ✓ Children's cloth work apron
- ✓ Large wicker basket with pink silk flower arrangement
- ✓ Large pink pig stuffed child's chair
- ✓ Small child's electric guitar
- ✓ Glide Ride child's zip line kit
- ✓ Jars
- ✓ Two large Christmas tree storage bags one on wheels (red) one grey
- ✓ Small dog backpack in box
- ✓ Paint
- ✓ Fibre optics musical tree
- ✓ Cast inflatable plastic boot (right foot)
- ✓ Large butterfly nets
- $\checkmark$  Shower rod
- ✓ 6-7 badminton rackets
- ✓ Carpeted "step" for exercising
- ✓ Small spinning wheel with manual (vintage)<sup>gelsestateconsulting.com</sup>