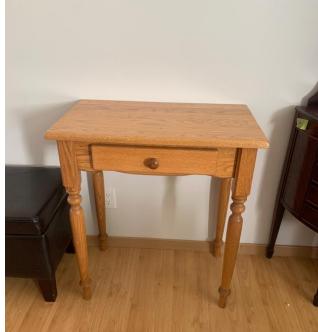

#### CHRISTMAS

✓ Christmas Tree - LED 6FT

Estate Consultina

- ✓ Christmas Tree Pre lit White Lights 5FT
- ✓ New Plush Holiday Wreath in Box
- ✓ Large Assortment of Star Trek Hallmark Keepsake Christmas Ornaments in Boxes
- ✓ Assortment of Wizard of Oz Hallmark Keepsake Christmas Ornaments in Boxes
- ✓ Assortment of Snowmen Hallmark Keepsake Christmas Ornaments in Boxes
- ✓ Thomas Kinkade "Twas The Night Before Christmas" Storytelling Santa Statue (The Bradford Editions"
- ✓ Rare Vintage '85 GORHAM FAMILY Christmas 6 Victorian Period Doll Display
- ✓ Assortment of Christmas Tins & Books
- ✓ Assortment of Christmas Baking Tins, Mugs, Crafts
- ✓ Wood Nativity Scene
- ✓ Assortment of Ceramic Milk & Cookies Set & Serving Ware
- ✓ Assortment of New Christmas Decorations & Necklaces
- ✓ Assorted Kirkland Wooden Nutcrackers in Boxes
- ✓ **FURNITURE**
- ✓ Tall White Cabinet w/ 2 Doors (half glass) & Shelves 92"H x 31"W x 12"D
- ✓ Cream Wooden Shelf w/ 2 Glass Shelves & 1 Solid w/ 2 Drawers 72"H x 21"W x 16"D
- ✓ Brown Pleather Storage Bench 33"W x 15.5"D x 17.5"H
- ✓ Oak Side Table with Drawer 27"W x 16"D x 30"H
- ✓ Dark Wood Side Table w/ 1 Shelf, 1 Drawer & Magazine Storage 26"W x 12.75"D x 24.75"H