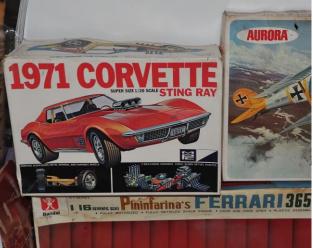

## **TOYS**

- ✓ Assortment of Vintage Games
- ✓ Assorted Vintage Fisher Price Little People Vehicles
- ✓ Vintage Fisher Price Little People Castle (1974) w/ Accessories
- ✓ Pacific Science Center Ecneics Interchangeable Parts Toy Kit
- ✓ Vintage Large "Brik" Building Blocks in Box w/ Wheels & Attachments
- ✓ Maudite Sticks w/ Instructions
- ✓ Collector's Edition Slinky Dog w/ Box (2003) New in Slightly Damaged Box
- ✓ Rare Eagle Toys Hexagonal Tin House w/ Accessories (1950's)
- ✓ Disney AM/FM Clock Radio (Mickey) in Box
- ✓ Vintage (1990) TOMY Dash The Dog w/ Big Fun Radio Remote
- ✓ K'NEX Robot World Pieces in a Carrying Case
- ✓ Johnny Astro LUNA 3 De Luxe Topper Toys (1967) w/ Box
- ✓ GI JOE Official Sea Sled and Frogman Hasbro (1966) w/ Box
- ✓ Vintage MEGA BLOKS Nano Set
- ✓ NEW World WarCraft Mega Blocks Sets
- ✓ Assorted Vintage Collector Dolls
- ✓ Hattie Holiday Christmas Doll w/ Tags
- ✓ Assorted Vintage Fisher Price Dolls
- ✓ New Boxed Wood Craft Sets

### VINTAGE TOYS, JUAT IN TIME FOR CHRISTMAS