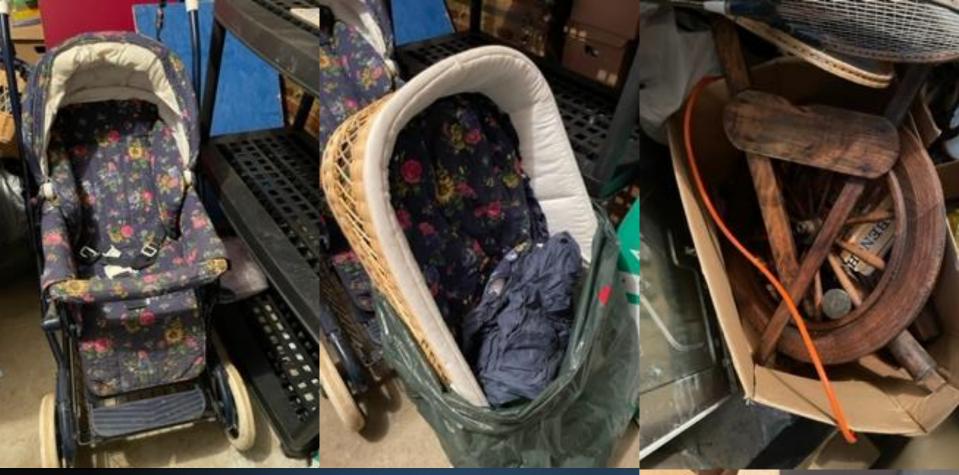

#### IN THE GARAGE FOR SALE

- ✓ Child's microscope set with screen (slides, chemicals, tweezers, collection jar, syringe)
- ✓ Vintage weigh scale
- Perego Santa Fey ride on train with track (rechargeable battery and charger)
- ✓ Cinderella princess pink folding chair in carrying case
- ✓ (Vintage Peg Perego baby pram and stroller combo) English style stroller. Navy blue floral print with adjustable foot rest, wicker basket on handles, oversized wheels, converts to a pram with a wicker basket. Child can face out or toward parent. Easy collapse./SOLD AS DISPLAY/STAGING ONLY!
- ✓ Dutch wooden shoes
- ✓ Yellow Ikea toy box with sand and water toys inside
- ✓ Large white net to go over a bed
- ✓ Fisher Price Pirates boats animals and cannon balls
- ✓ Mega blocks pirates of the Caribbean
- ✓ Arctic mega-rig (Matchbox)
- ✓ Vintage chalkboard
- ✓ Two winter dog coats
- ✓ Assorted vintage doorknobs and plates
- ✓ Vintage mirror with flower nobs in corners
- ✓ Box of light strings (roses, Canadian flags, etc.)